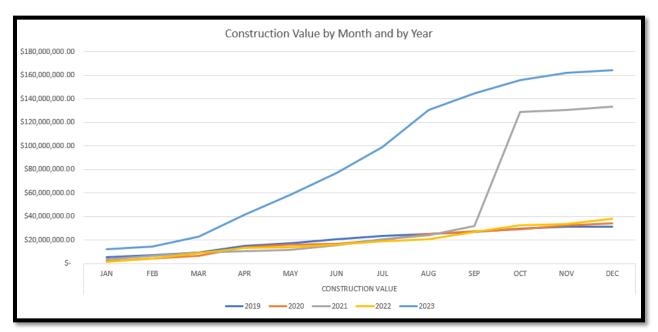

**Key observations:** 2023 Planning Act applications have slowed for the 2<sup>nd</sup> year in a row. However as demonstrated in the figure below Staff continue to process and review a high number of open files.