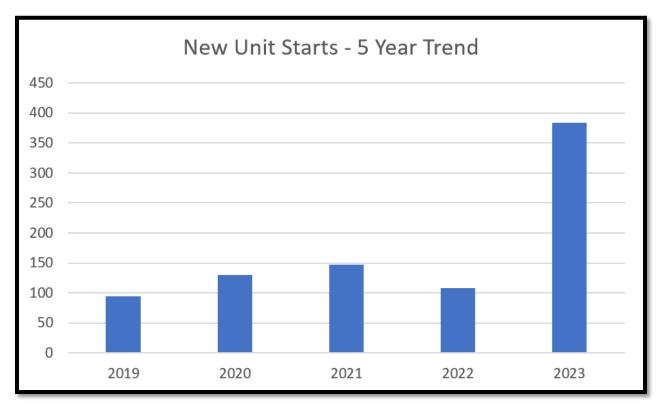

**Key observations:** 2023 Planning Act applications have slowed for the 2<sup>nd</sup> year in a row. However as demonstrated in the figure below Staff continue to process and review a high number of open files.