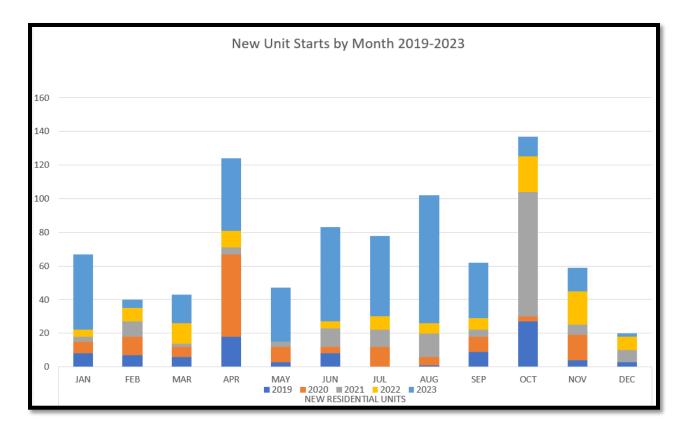

**Key observations:** 2023 Planning Act applications have slowed for the 2<sup>nd</sup> year in a row. However as demonstrated in the figure below Staff continue to process and review a high number of open files.