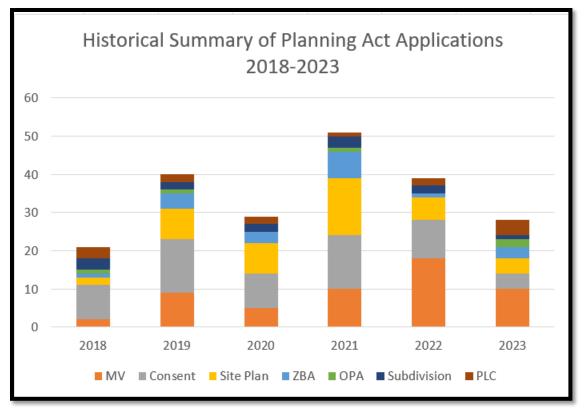

# 4.1.1 Development Review

- 2023 development activity New applications received in 2023
  - > 32 Heritage Permit Applications
  - ➢ 54 Zoning Compliance Letters
  - > 10 Minor Variance Applications
  - 4 Consent Applications
  - ➢ 4 Site Plan Control Applications
  - > 1 Proposed Draft Plan of Subdivision
  - > 4 Proposed Plans of Condominium
  - > 3 Subdivision Clearances
  - > 1 Draft Plan Extension Request
  - 2 Official Plan Amendments
  - > 3 Zoning By-law Amendments
  - ➢ 4 Part Lot Control Exemption By-laws
  - ➢ 6 Removal of Holding Provision Requests
  - > 10 Pre-consultation Requests

**Key observations:** 2023 Planning Act applications have slowed for the 2<sup>nd</sup> year in a row. However as demonstrated in the figure below Staff continue to process and review a high number of open files.